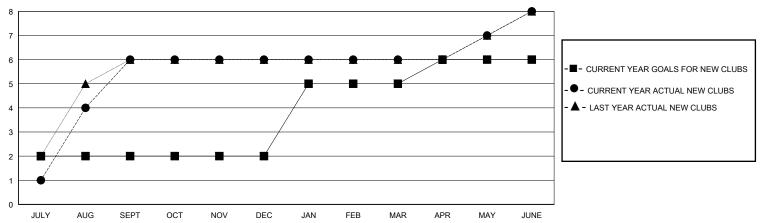

## GOALS AND ACTUAL NEW CLUBS CUMULATIVE

## District 324 G

Results as of: 6/30/2024

| GMT CA |
|--------|
|        |

| Clubs                 |               |           |               | Members               |                        |                         |                                                    |
|-----------------------|---------------|-----------|---------------|-----------------------|------------------------|-------------------------|----------------------------------------------------|
| RESULTS FOR 2023-2024 |               |           |               | RESULTS FOR 2023-2024 |                        |                         |                                                    |
| QUARTER               | NEW CLUB GOAL | NEW CLUBS | DROPPED CLUBS | QUARTER MEME          | BER GROWTH NET<br>GOAL | MEMBER GROWTH<br>ACTUAL | DROPPED<br>MEMBERS ACTUAL<br>(including transfers) |
| JULY/AUG/SEPT         | 2             | 6         | 1             | JULY/AUG/SEPT         | 100                    | 350                     | 35                                                 |
| OCT/NOV/DEC           | 0             | 0         | 2             | OCT/NOV/DEC           | 150                    | 77                      | 157                                                |
| JAN/FEB/MAR           | 3             | 0         | 1             | JAN/FEB/MAR           | 100                    | 42                      | 42                                                 |
| APR/MAY/JUNE          | 1             | 2         | 0             | APR/MAY/JUNE          | 100                    | 132                     | 323                                                |