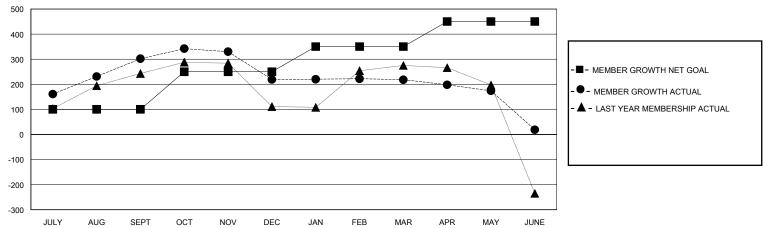

## GOALS AND ACTUAL MEMBERS CUMULATIVE

| DROPPED CLUBS: 4 |     | 98 CLUBS OF 117 ADDED 1 OR MORE | GENDER DISTRIBUTION           |                |     |
|------------------|-----|---------------------------------|-------------------------------|----------------|-----|
|                  |     | NEW MEMBERS                     | MALE                          | 3,084 (89.03%) |     |
|                  |     |                                 | FEMALE                        | 380 (10.97%)   |     |
| DROPPED MEMBERS  |     |                                 |                               |                |     |
| DECEASED         | 26  | CLICK HERE FOR CUMULATIVE       | TOTAL FAMILY UNIT MEMBERS     |                | 827 |
| CLUB CANCELLED   | 56  | MEMBERSHIP DATA                 | FAMILY MEMBERS PAYING HALF 49 |                | 407 |
| OTHER            | 467 |                                 |                               |                | 497 |
| TOTAL            | 549 |                                 |                               |                |     |

## District 324 G

Results as of: 6/30/2024

| GMT CA |
|--------|
|        |

| Clubs                 |               |           |               | Members               |                        |                         |                                                    |
|-----------------------|---------------|-----------|---------------|-----------------------|------------------------|-------------------------|----------------------------------------------------|
| RESULTS FOR 2023-2024 |               |           |               | RESULTS FOR 2023-2024 |                        |                         |                                                    |
| QUARTER               | NEW CLUB GOAL | NEW CLUBS | DROPPED CLUBS | QUARTER MEME          | BER GROWTH NET<br>GOAL | MEMBER GROWTH<br>ACTUAL | DROPPED<br>MEMBERS ACTUAL<br>(including transfers) |
| JULY/AUG/SEPT         | 2             | 6         | 1             | JULY/AUG/SEPT         | 100                    | 350                     | 35                                                 |
| OCT/NOV/DEC           | 0             | 0         | 2             | OCT/NOV/DEC           | 150                    | 77                      | 157                                                |
| JAN/FEB/MAR           | 3             | 0         | 1             | JAN/FEB/MAR           | 100                    | 42                      | 42                                                 |
| APR/MAY/JUNE          | 1             | 2         | 0             | APR/MAY/JUNE          | 100                    | 132                     | 323                                                |